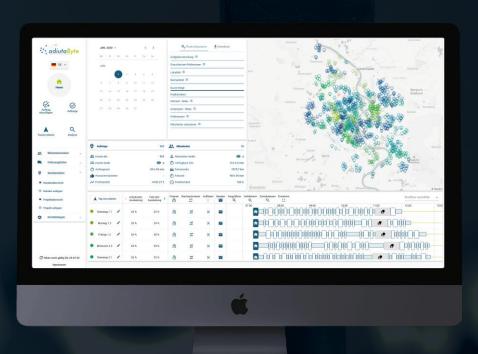

### An easily customizable web front-end

for the planner, based on patented Fraunhofer optimization algorithms