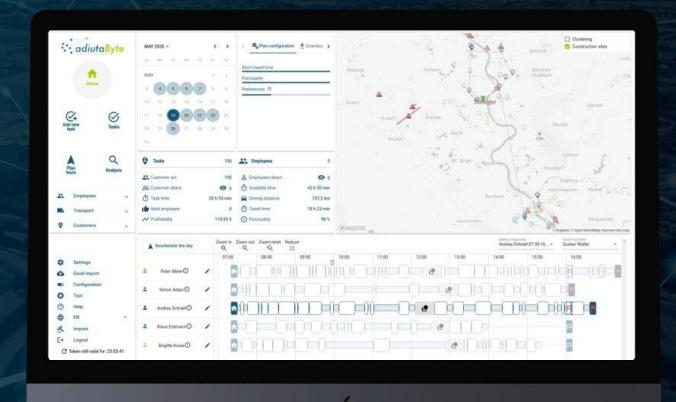

### An easily customizable web front-end

for the planner, based on patented Fraunhofer optimization algorithms

## **Decision-Engine**

for decision support

## Algorithm-Core

Combining many fields of algorithmic optimization

# SaaS with open REST-API

to avoid IT-Overhead

AUTOMATE & OPTIMIZE YOUR PLANNING
CHALLENGES WITH US

WINNER 2019

TOP LOGISTIC
START-UPS 2020

WINNER 2020/21