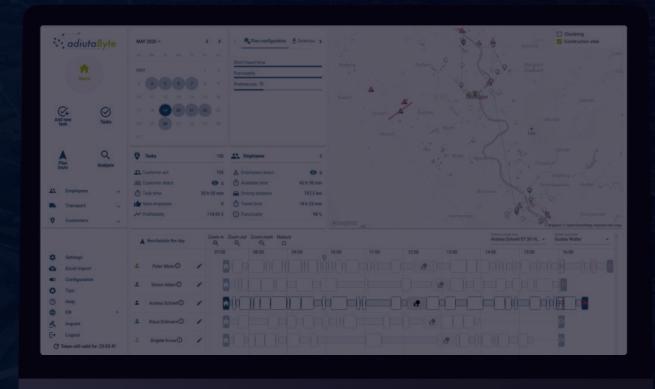

### An easily customizable web front-end

for the planner, based on patented Fraunhofer optimization algorithms