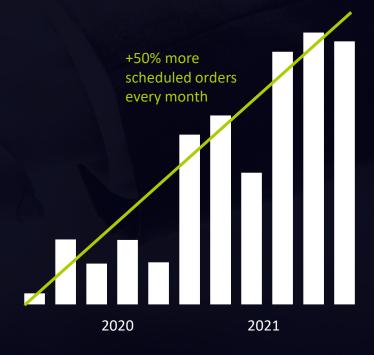

# COMPETITION # TRACKTION # 300k€ ARR in 2020 # 550k€ ARR in 2021

Growth of monthly scheduled orders

Ш

Technische Universität München

WINNER 2019

TOP LOGISTIC
START-UPS 2020

WINNER 2020/21